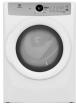

#### WASHER/DRYER

Electrolux White Front Load Full Size Exterior Vent EFLW317TIW (Washer) EFME427UIW (Dryer)