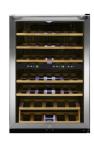

#### WINE STORAGE

Penthouse only Stainless Steel

SINK

Houzer

Stainless Steel

Undermount

Single Basin

MGS3018