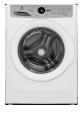

#### WASHER/DRYER

Electrolux White Front Load Full Size Exterior Vent EFLW317TIW (Washer) EFME427UIW (Dryer)